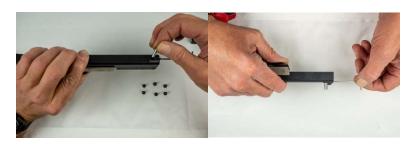

Step 6 – Slide scope mount down onto recoil lug and install the scope mount screws.

\*\*\*Use of blue Loc-Tite on screws is recommended\*\*\*

Step 7 – Tighten dovetail adaptor screws. Scope mount is now installed.

Scope mount is now installed.