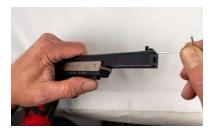

Step 6 – Slide scope mount down onto recoil lug and install the scope mount screws.

\*\*\*Use of blue Loc-Tite on screws is recommended\*\*\*

Step 7 – Tighten dovetail adaptor screws. Scope mount is now installed.