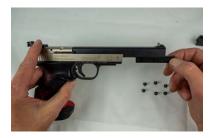

Step 4 – Install scope mount recoil lug into front sight post hole and tighten front sight retaining screw.

\*\*\*Do Not Over Tighten\*\*\*

Step 5 – Slide scope mount dovetail adapter into dovetail on pistol.

Step 6 – Slide scope mount down onto recoil lug and install the scope mount screws.

\*\*\*Use of blue Loc-Tite on screws is recommended\*\*\*

Step 7 – Tighten dovetail adaptor screws. Scope mount is now installed.