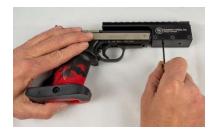

Step 6 – Slide scope mount down onto recoil lug and install the scope mount screws.

\*\*\*Use of blue Loc-Tite on screws is recommended\*\*\*

Step 7 – Tighten dovetail adaptor screws. Scope mount is now installed.

Scope mount is now installed.