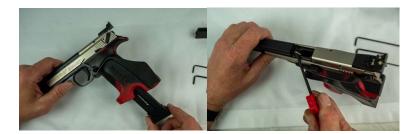

## Hammerli X-esse Scope Mount Instructions

Step 1 – Remove Magazine from pistol, ensure that the pistol is empty.

Step 2 – Remove dovetail cover by loosening the screw with 3mm allen wrench.

Step 3 – Loosen front sight retaining screw with 1.5mm allen wrench and remove front sight post.

Step 4 – Install scope mount recoil lug into front sight post hole and tighten front sight retaining screw.

\*\*\*Do Not Over Tighten\*\*\*

Step 5 – Slide scope mount dovetail adapter into dovetail on pistol.