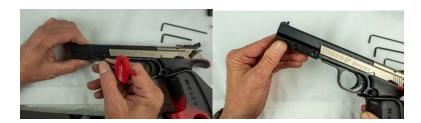

Step 4 – Install scope mount recoil lug into front sight post hole and tighten front sight retaining screw.

\*\*\*Do Not Over Tighten\*\*\*

Step 5 – Slide scope mount dovetail adapter into dovetail on pistol.

Step 6 – Slide scope mount down onto recoil lug and install the scope mount screws.

\*\*\*Use of blue Loc-Tite on screws is recommended\*\*\*

Step 7 – Tighten dovetail adaptor screws. Scope mount is now installed.