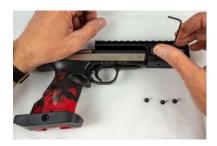

Step 6 – Slide scope mount down onto recoil lug and install the scope mount screws.

\*\*\*Use of blue Loc-Tite on screws is recommended\*\*\*

Step 7 – Tighten dovetail adaptor screws. Scope mount is now installed.

Scope mount is now installed.